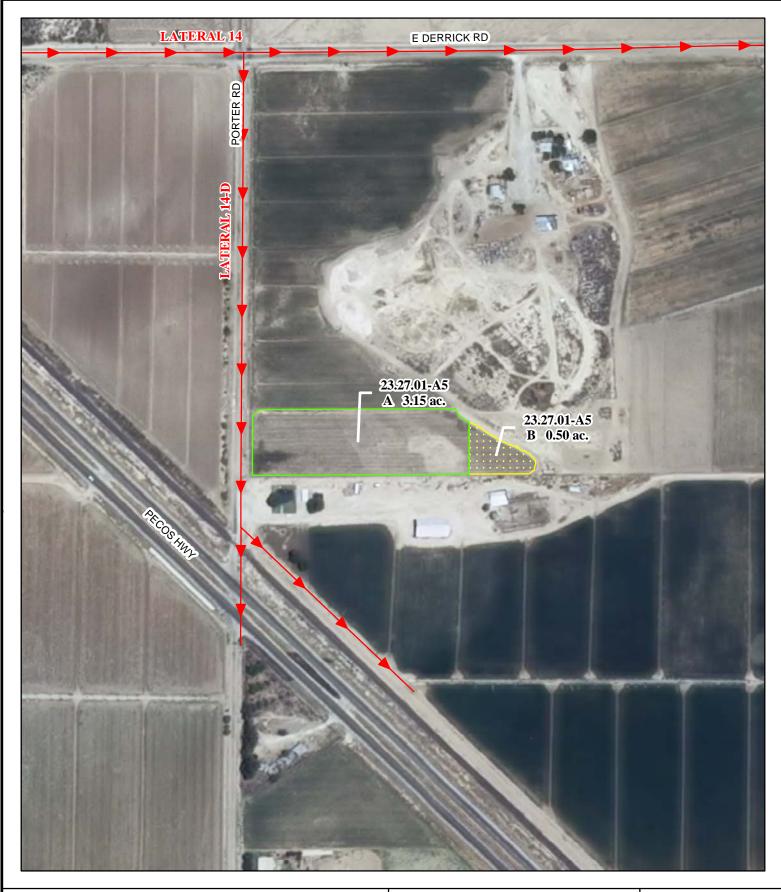

f. Location and Amount of Irrigated Acreage:

Section 01, Township 23S, Range 27E, N.M.P.M.

Pt. NW<sup>1</sup>/<sub>4</sub> 3.15 acres

Total: 3.15 acres

As shown on the attached revised Hydrographic Survey Map for Subfile No. 23.27.01-A5, and the CID Section Hydrographic Survey Map Sheet No. 9 (1999-2011), included in Part F of this Appendix, representing the Court record as of the date of the filing of this Decree.

### f. Location and Amount of No Right Acreage:

Section 01, Township 23S, Range 27E, N.M.P.M.

Pt. NW1/4 0.50 acres

Total: 0.50 acres (No Right)

As shown on the attached revised Hydrographic Survey Map for Subfile No. 23.27.01-A5, and the CID Section Hydrographic Survey Map Sheet No. 9 (1999-2011), included in Part F of this Appendix, representing the Court record as of the date of the filing of this Decree.